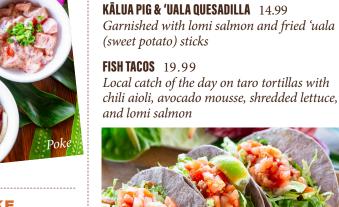

### SIGNATURE HAWAIIAN COMBO PLATES

Served with white or brown rice; choice of salad (lomi salmon, potato-mac salad, or tossed greens with liliko'i dressing); pipikaula; and haupia.

LAU LAU COMBO Pork 21.99 or Chicken 19.99 GF KĀLUA PIG COMBO 16.99 GF