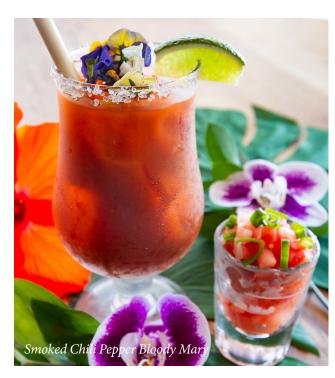

### **BREAKFAST COCKTAILS**

**SMOKED CHILI PEPPER BLOODY MARY** 14.00 Housemade bloody mary mix, Hawaiian chili pepper water, Tito's<sup>®</sup> vodka, and a shot of lomi salmon

MIMOSA 10.00 | MIMOSA FLIGHT 30.00 Available with lilikoʻi, POG, orange, or guava juice.