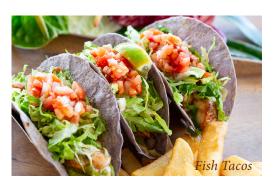

FISH SANDWICH 16.99

Local catch of the day served with onions, lettuce, tomato, and housemade tartar sauce on a locally made taro bun Add avocado +2.99

FISH TACOS 19.99

Local catch of the day on taro tortillas with chili aioli, avocado mousse, shredded lettuce, and lomi salmon