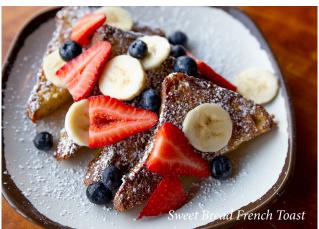

## PUNALU'U HAWAIIAN SWEET BREAD FRENCH TOAST 16.99

with fresh fruits and choice of lilikoʻi or haupia sauce