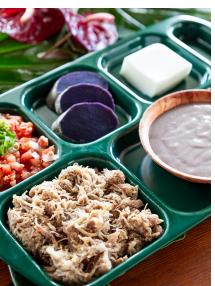

#### SIGNATURE HAWAIIAN COMBO PLATES

Served with choice of starch (rice or poi); choice of salad (lomi salmon, potato-mac salad, or mixed greens with lilikoʻi dressing); 'uala (sweet potato); and haupia.

LAU LAU COMBO Pork 21.99 or Chicken 19.99 GF

KĀLUA PIG COMBO 17.99 **GF** 

HAWAIIAN BEEF STEW COMBO 17.99

SQUID LŪ'AU COMBO 16.99 GF

CHICKEN LONG RICE COMBO 16.99 GF

TRIPE STEW COMBO 16.99

**HUMBUG STEW COMBO** 17.99