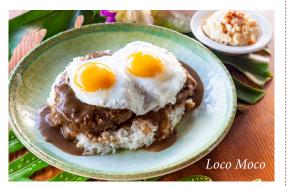

Rice: White or brown rice (substitute fried rice +3.99) | Salad: Potato-Macaroni or mixed greens **Mocos only** - Substitute fried rice: Regular +4.99 Mini +3.99 Substitute egg whites: +3.99

OCO MOCO

Handmade hamburger patties smothered with brown gravy and topped with local eggs over rice; choice of salad