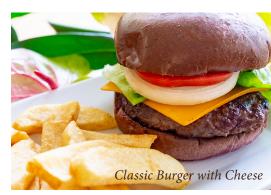

No substitutions.

Chicken lau lau Pork lau lau 29.99 31.99

-----

Burgers, sandwiches, and tacos are served with steak fries, potato-mac salad or mixed greens.

**BURGERS, SANDWICHES AND MORE** 

HIGHWAY INN CLASSIC BURGER 15.99

Housemade burger, onions, lettuce, and tomato on a locally made taro bun
Substitute Vegan 'Ulu Burger (seasonal) +6.99
Add Swiss or American cheese +1.99
Add bacon or avocado +2.99

**SALADS & SIDES** 

HOUSE SALAD 14.99