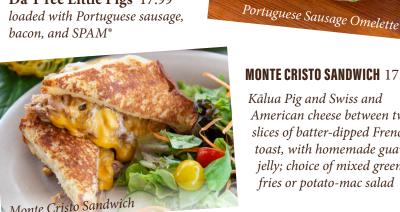

Kiawe-Smoked Meat 17.99 with bell peppers, grilled onions, mushrooms, and cheese

Kiawe-Smoked Kālua Pig 16.99 with spinach, onions, and cheese

Portuguese Sausage 16.99 with mushrooms and cheese

Da T'ree Little Pigs 17.99 loaded with Portuguese sausage, bacon, and SPAM®

## **MONTE CRISTO SANDWICH 17.99**

Kālua Pig and Swiss and American cheese between two slices of batter-dipped French toast, with homemade guava jelly; choice of mixed greens, fries or potato-mac salad