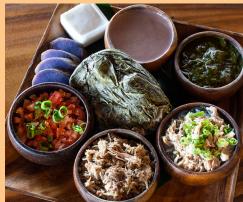

Add avocado: +2.99

HIGHWAY INN TASTING PLATE

A sampling of the best of Highway Inn! Try Hawaiʻi's iconic traditional dishes. Includes lau lau, kālua pig, chicken long rice, poi, lomi salmon, 'uala (sweet potato), squid lūʻau, and haupia.

No substitutions.

Chicken lau lau Pork lau lau 29.99 31.99

-----

Burgers, sandwiches, and tacos are served with steak fries, potato-mac salad or mixed greens.

**BURGERS, SANDWICHES AND MORE** 

HIGHWAY INN CLASSIC BURGER 15.99