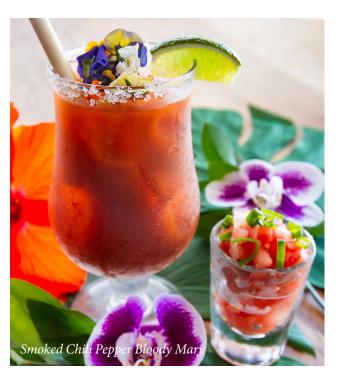

## **SMOKED CHILI PEPPER BLOODY MARY** 14.00

Housemade bloody mary mix, Hawaiian chili pepper water, Tito's® vodka, and a shot of lomi salmon

MIMOSA 10.00 | MIMOSA FLIGHT 30.00 Available with lilikoʻi, POG, orange, or guava juice.